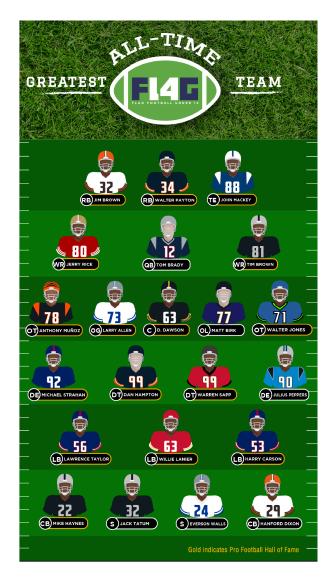

# FLAG FOOTBALL UNDER 14

To illustrate that waiting to play tackle football doesn't hurt your chances of becoming a star player someday, we assembled our Flag Football All-Time Greatest Team, made up entirely of NFL legends like **Tom Brady**, **Jerry Rice**, **Lawrence Taylor**, and **Walter Payton**, who didn't start playing tackle football until at least high school.