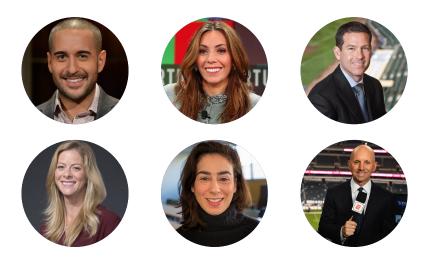

Sports media professionals from major platforms like ESPN, TNT, Sports Illustrated, MLB, and NBC Sports are already certified. Influential writers and voices in the sports world like Brian Anderson, Maggie Gray, Sean McDonough, Alyssa Roenigk, and Shira Springer are certified in how to cover concussions accurately and with confidence.