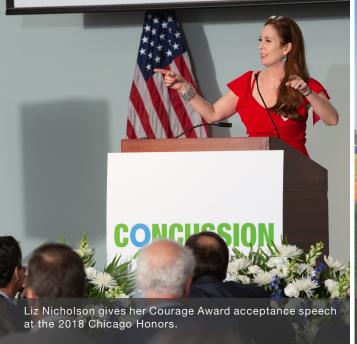

Bears legend Gary Fencik with Rob Johnson, Doug Plank, and Nowinski after Fencik accepts his Courage Award at the 2018 Chicago Honors.

Dr. Robert Cantu, our co-founder and medical director, presents to our Legacy families at the 2018 Legacy Family Huddle.