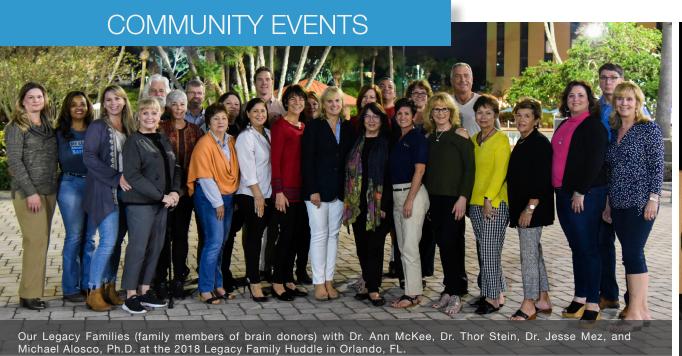

Bears legend Gary Fencik with Rob Johnson, Doug Plank, and Nowinski after Fencik accepts his Courage Award at the 2018 Chicago Honors.

Dr. Robert Cantu, our co-founder and medical director, presents to our Legacy families at the 2018 Legacy Family Huddle.