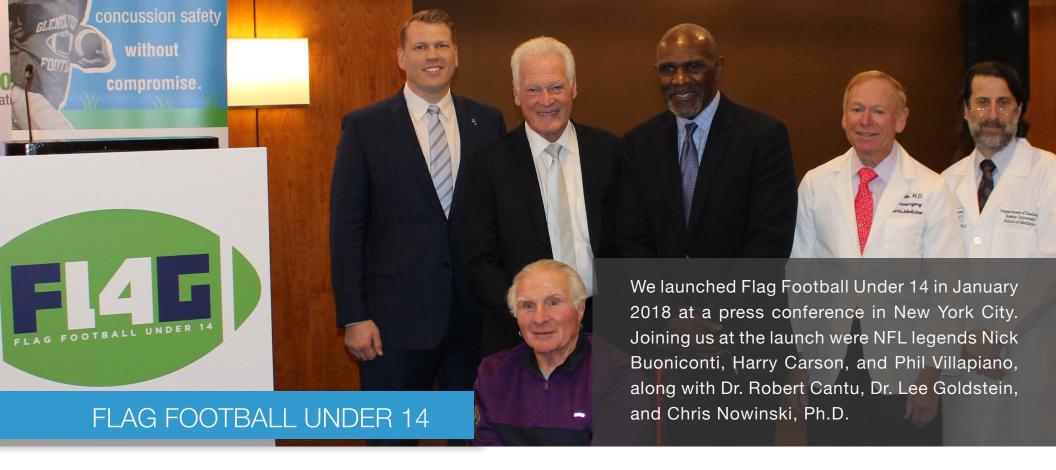

# US Lacrosse Team Up Speak Up Day March 1st

Participation from the U.S. Indoor Lacrosse team, the University of Maryland, Georgetown University, and Loyola University Maryland.

We launched Flag Football Under 14 in January 2018 to educate parents on the benefits of waiting to enroll their child in tackle football until age 14. The last decade of research has revealed that the best way to prevent the brain disease Chronic Traumatic Encephalopathy (CTE) in football players is to make sure they start playing tackle later, reducing the number of years they are exposed to repetitive hits to the head. Our goal is for each contact sport to have a youth version that does not allow purposeful repetitive brain trauma for children under age 14.

In response to the growing body of research on concussions and CTE, five states proposed legislation in 2018 that would establish an age minimum for tackle football. We helped announce The Dave Duerson Act to Prevent CTE in Illinois in January. Named after Chicago Bears legend Dave Duerson, the starting safety on the 1985 Super Bowl Champions, the bill

would end organized tackle football for Illinois children under age 12. Duerson's son, CLF Family Advisory Board member Tregg Duerson, passionately supported the proposed legislation.

CLF co-founder and medical director Dr. Robert Cantu first advocated for age-appropriate, non-collision sports for children under age 14 in his 2012 book, *Concussions and Our Kids*. As Dr. Cantu and his CLF co-founder Chris Nowinski, Ph.D. continue to make the case from a scientific perspective, legendary football players and coaches continue to step up and voice their support for #FlagFootballu14. From John Madden to Mike Ditka to Brett Favre, football icons believe waiting to play tackle until high school is the best thing for the players, and the game.