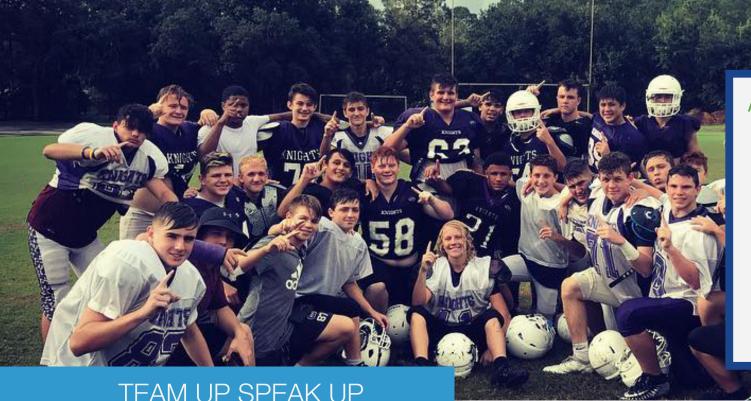

TEAM UP SPEAK UP

Team Up Speak Up, our national concussion awareness dedicated to mobilizing teammates to help program diagnose concussions, set new records for participation!

This unique and innovative program was launched in response to studies revealing that standard concussion education, which asks players to self-diagnose their concussion and remove themselves from the game, is ineffective at changing behaviors. Team Up Speak Up, built on the bystander intervention model, uses a trainthe-trainer approach to teach coaches how to give an effective speech to their team, reframing concussion awareness as being a good teammate. Players are told that a player with a concussion needs help, and a good teammate will speak up to the coach or athletic trainer if they suspect a concussion in a teammate.

Coaches are encouraged to give the Team Up Speak Up Speech to their team along with the team captain at the beginning of each season to reset social norms and change the culture. By encouraging teams to share video of their speech on social media using #TeamUpSpeakUp, we amplify the reach of Team Up Speak Up's positive message, especially among youth athletes. To participate next year, sign up at TeamUpSpeakUp.org.

# Participation from 250+ ORGANIZATIONS Representing over 5 MILLION ATHLETES

Confirmed participation in 49 of 50 states including 15 state high school associations.