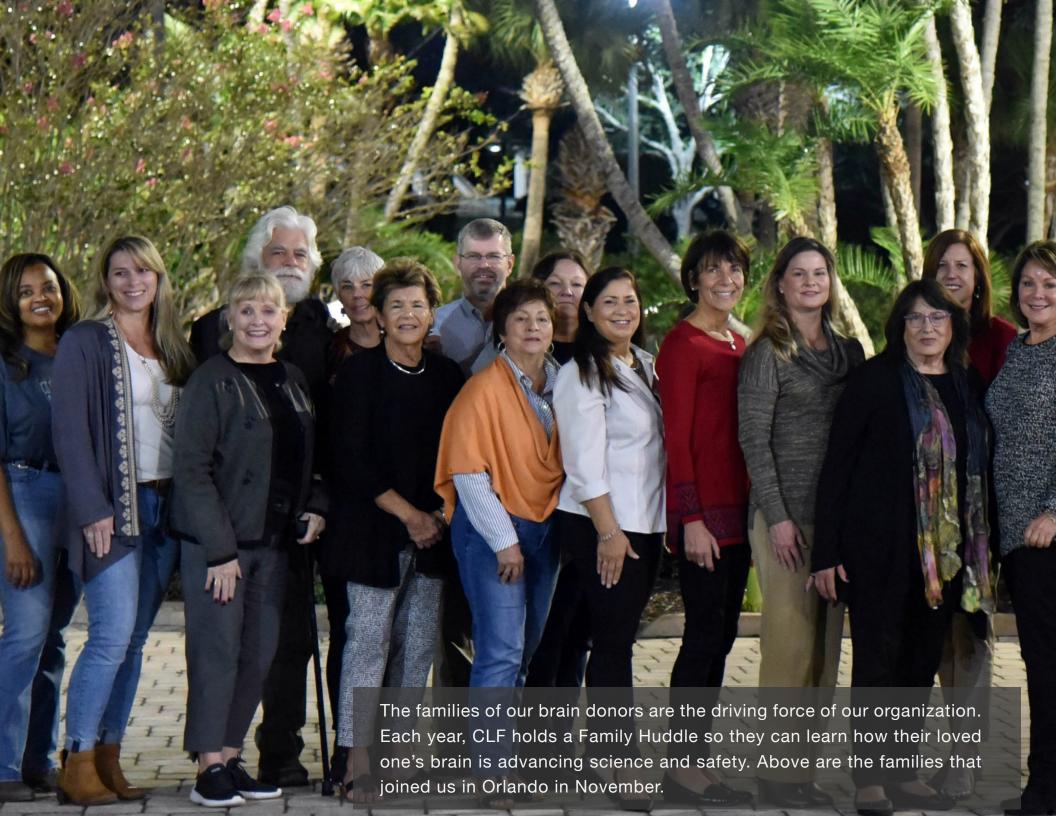

Bears legend Gary Fencik with Rob Johnson, Doug Plank, and Nowinski after Fencik accepts his Courage Award at the 2018 Chicago Honors.

Dr. Robert Cantu, our co-founder and medical director, presents to our Legacy families at the 2018 Legacy Family Huddle.