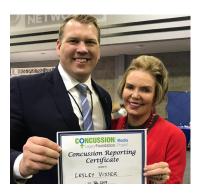

The Media Project is divided into two parts: the Concussion Reporting Workshop, a curriculum for sports journalism programs at colleges across the country, and the Concussion Reporting Certification, a quiz for working journalists to get them up to speed on evolving concussion guidelines.

# CONCUSSION REPORTING CERTIFICATION

We developed the Concussion Reporting Certification, a 20-question quiz to train people in sports media how to cover concussions accurately and with confidence. Since the launch, dozens of sports journalists have taken our Certification.