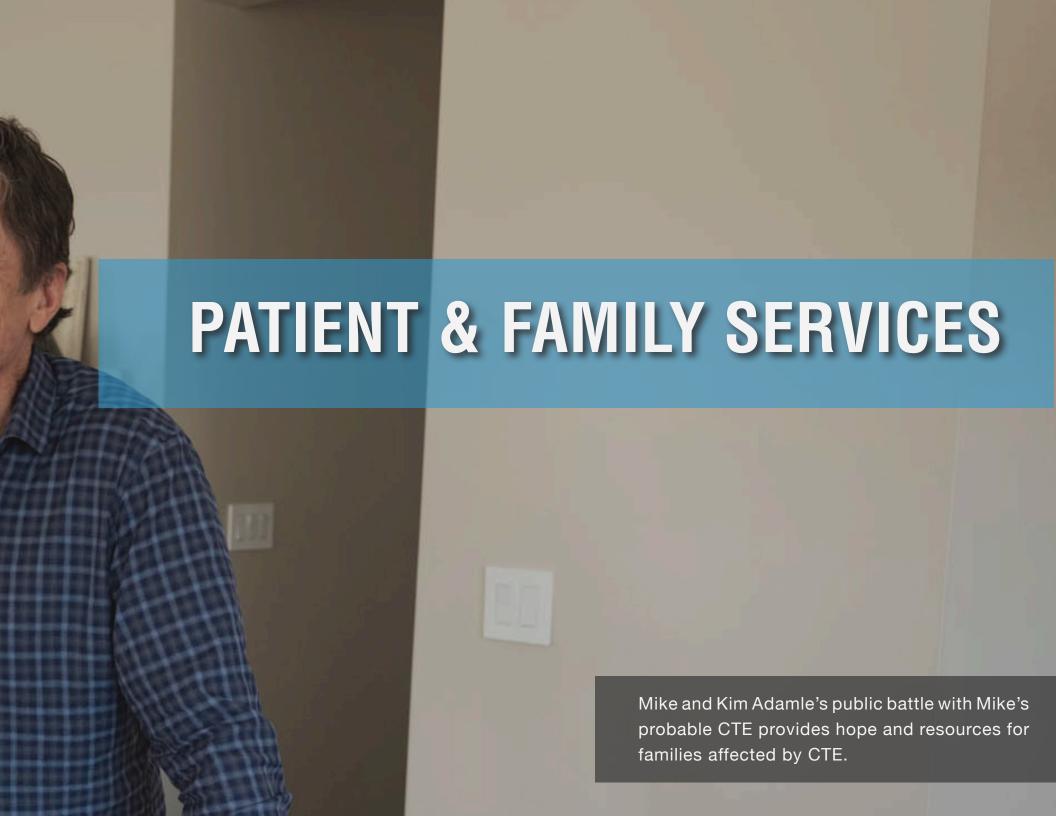

Eric Lindros and Chris Nowinski, Ph.D., enjoy a laugh after Lindros received his Impact Award at the 2018 Concussion Legacy Gala.

Mike and Kim Adamle thank the crowd at the launch of the Mike Adamle Project: Rise Above, in March 2018.

# **Family Services**

LISA MCHALE

Director of Family Relations