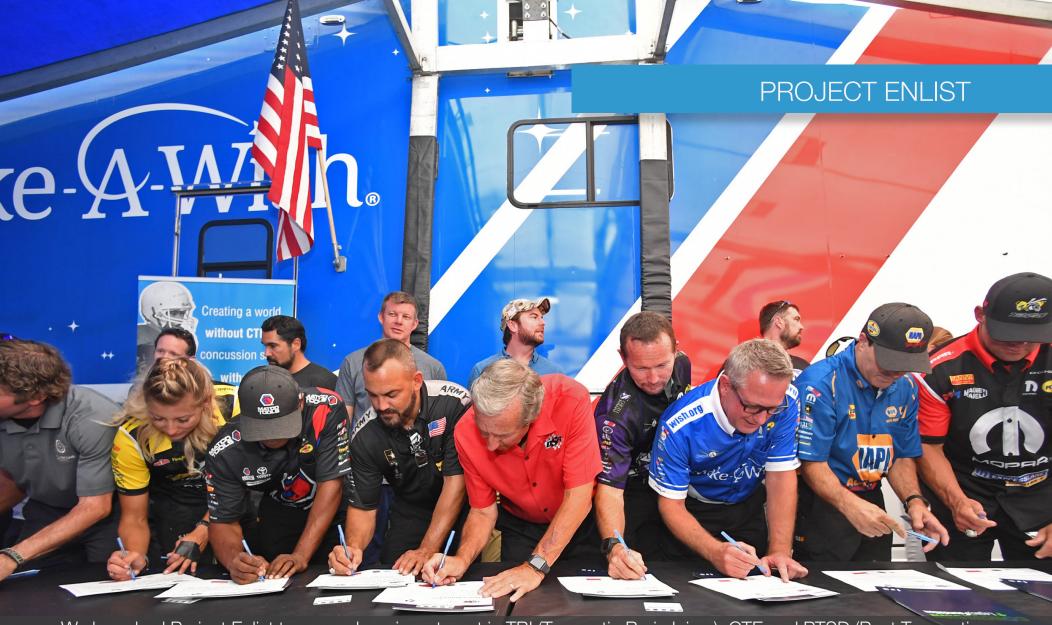

We launched Project Enlist to expand our investment in TBI (Traumatic Brain Injury), CTE and PTSD (Post Traumatic Stress Disorder) in military Veterans. This program acknowledges the incredible sacrifices made by those who have suffered injuries while in service to our country. Those who have been injured fighting for our country deserve special attention for their service. Through Project Enlist, we are recruiting brain pledges from the military community to raise awareness of the need for additional investments in Veteran support services.

To announce and raise awareness for Project Enlist, racing legend Don Schumacher and the entire Don Schumacher Racing team joined over 12 military Veterans to pledge their brains at a press conference in Colorado in July, 2018.