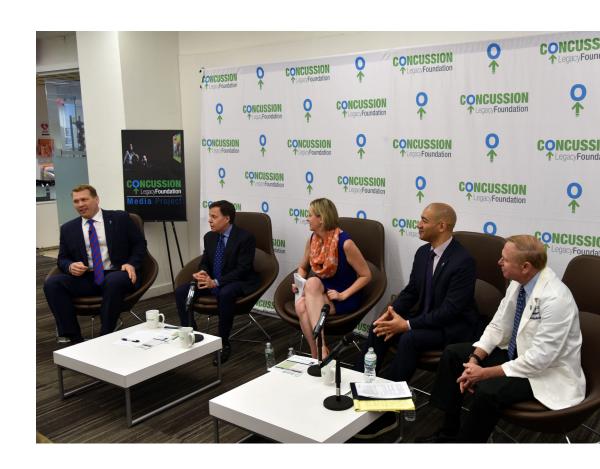

# MEDIA PROJECT

The CLF Media Project is the first and only concussion education program designed specifically for people in sports media. By training journalists on 22 lessons such as knowing their league's concussion protocols, accurately reporting on concussion signs, and retiring terms like "ding" and "bell-ringer", sports media members will inform their massive and hard-to-reach audiences about proper standards for concussion management.

The Media Project is divided into two parts: the Concussion Reporting Workshop, a curriculum for sports journalism programs at colleges across the country, and the Concussion Reporting Certification, a quiz for working journalists to get them up to speed on evolving concussion guidelines.

We launched the Media Project at a press conference in New York City in November 2018 featuring Hall of Fame sportscaster Bob Costas (center-left), J.A. Adande (center-right) of Northwestern's Medill School of Journalism, Olivia Stomski (center) of Syracuse's Newhouse School of Public Communications, and our co-founders Chris Nowinski, Ph.D. (left) and Dr. Robert Cantu (right). The event was the first livestreamed event in CLF history and was viewed by thousands of people on our social media platforms.