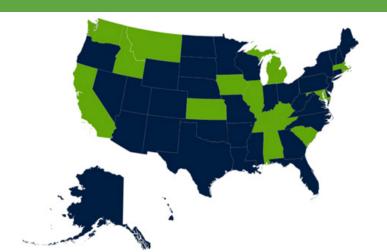

# Participation from 250+ ORGANIZATIONS Representing over 5 MILLION ATHLETES

Confirmed participation in 49 of 50 states including 15 state high school associations.