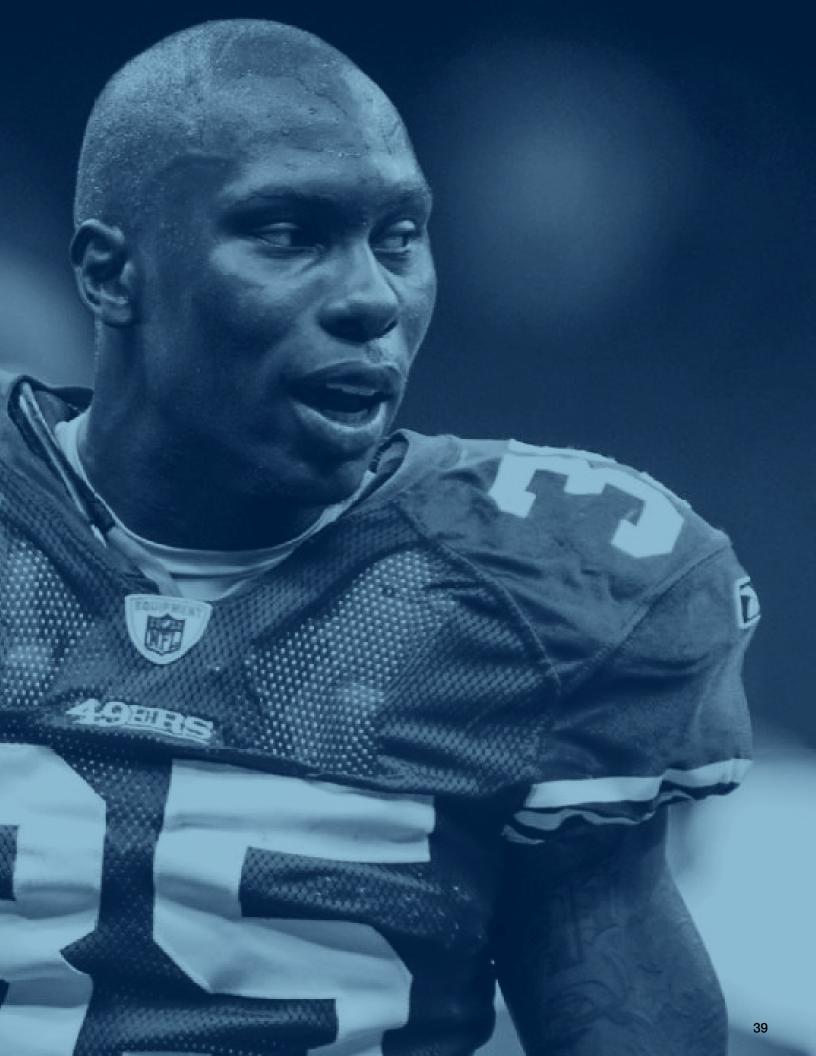

#### **Highlights**

Estimated Advertising Value Equivalency of our earned media coverage from the PSA was \$10.3 million, with a potential reach of 1.1 billion people.

International news coverage included a live interview with Favre and Dr. Chris Nowinski on CNN and coverage by the Daily Mail, CBS News, NPR, People, USA TODAY, the Washington Post, and dozens of other media outlets.

In 2021, the PSA was seen nearly 110,000 times on YouTube and over 220,000 times on Twitter. It is our most-viewed video on both platforms.

CLF exclusively released the PSA to NBC's TODAY Show where it was played in its entirety alongside a live interview with Brett Favre.

Our "A Warning from the Future" PSA was the core of our Favre4Flag campaign in August 2021. The PSA debuted on the TODAY Show and went viral, sparking a national conversation about whether young kids should be playing tackle football. The PSA features a child who ages throughout the video to become Pro Football Hall of Fame quarterback Brett Favre. Favre urges his "parents" to hold him out of tackle football until he's 14 to lower his risk of CTE.

CLF's Tyler Maland and Julia Manning traveled to Hattiesburg, MS to oversee the PSA shoot and even played the role of the parents in the PSA.

14